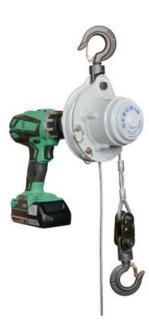

## **Product information**

The Pulley Man, with a weight of just 4 kg, is easy to carry. This winch can be installed in three ways, rotates 360 degrees and has an infinite cable.

- · Light weight and portable
- Suitable to lift loads up to 600 kg (PM600)
- Suitable to pull loads up to 3000 kg
- Can be used with a cordless drill and power drill
- Possible to rotate the load 360°
- Cable length unlimited in traction.
- Cable length limited to 50 m in lifting (beyond 12 m, loss of 10% of lifting force per 10 m section).
- Standard rope length 12 meters
- Patented self-braking reduction brake
- 1 layer of paint

Marking: CE-marked

Note: Cordless drill or power drill purchased separately

| Part Code       | WLL<br>ton | Lifting height<br>m | Lifting speed<br>m/min | Number of falls | Model | Weight<br>(kg) |
|-----------------|------------|---------------------|------------------------|-----------------|-------|----------------|
| 501300030000620 | 0.3        | 12                  | 6                      | 1               | PM300 | 5              |
| 501300060000620 | 0.6        | 12                  | 3                      | 2               | PM600 | 6              |