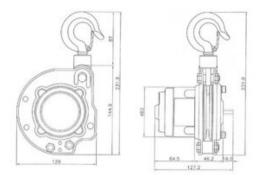

m | Lifting speed<br>m/min | Number of falls | Model | Weight<br>(kg) |
|-----------------|------------|---------------------|------------------------|-----------------|-------|----------------|
| 501300030000620 | 0.3        | 12                  | 6                      | 1               | PM300 | 5              |
| 501300060000620 | 0.6        | 12                  | 3                      | 2               | PM600 | 6              |

## **Technical data**

Maximum loading capacity at wheeled traction on a plane surface depending on the slope

| Gradient | PM300 | PM600 |
|----------|-------|-------|
| Gradient | kg    | kg    |
| 6°       | 1500  | 3000  |
| 12°      | 975   | 1950  |
| 16°      | 825   | 1650  |
| 27°      | 585   | 1170  |
| 35°      | 450   | 900   |

## Blueprint