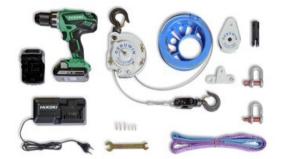

# **Pulley Man KIT**

#### Product information

The Pulley Man winch can be installed in three ways, rotates 360 degrees and has an infinite cable.

- Light weight and portable
- Suitable to lift loads up to 600 kg (PM600)
- Suitable to pull loads up to 3000 kg
- Can be used with a cordless drill and power drill
- Possible to rotate the load 360°
- Standard rope length 12 meters
- Patented self-braking reduction brake
- 1 layer of paint

#### KIT including:

- Pulley Man PM300 or PM600
- Robust case with foam L: 457 W: 367 H: 183 Brand: Explorercase
- Cordless drill 18V 50 Nm Brand: Hikoki
- 2 Li-ion batteries 18V 2,5 Ah Brand: Hikoki
- 1 charger Brand: Hikoki
- 1 steel wire rope sling standard length 12 mtr
- 2 shackles type G-210 Brand: Crosby
- 1 sling, length 1 m

#### Marking: CE-marked

| Part Code    | WLL<br>ton | Lifting height<br>m | Lifting speed<br>m/min | Number of falls | Weight<br>(kg) |
|--------------|------------|---------------------|------------------------|-----------------|----------------|
| 509877410004 | 0.3        | 12                  | 6                      | 1               | 9.5            |
| 509877410005 | 0.6        | 12                  | 3                      | 2               | 10             |