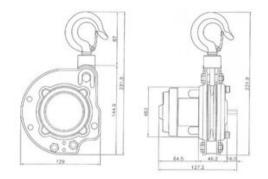

1 steel wire rope sling standard length 12 mtr
- 2 shackles type G-210 Brand: Crosby
- 1 sling, length 1 m

#### Marking: CE-marked

| Part Code    | WLL<br>ton | Lifting height<br>m | Lifting speed<br>m/min | Number of falls | Weight<br>(kg) |
|--------------|------------|---------------------|------------------------|-----------------|----------------|
| 509877410004 | 0.3        | 12                  | 6                      | 1               | 9.5            |
| 509877410005 | 0.6        | 12                  | 3                      | 2               | 10             |

### **Technical data**

PM300 PM600 Gradient kg kg 6° 3000 1500 12° 975 1950 16° 825 1650 27° 585 1170 900 35° 450

Maximum loading capacity at wheeled traction on a plane surface depending on the slope

## Blueprint