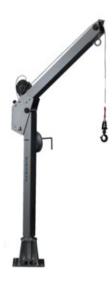

## **Product information**

This davit crane is specifically designed to meet the needs of water treatment plants. Unlike other models with integrated winches, the winch is situated on top of the davit. This placement allows for a cable to be securely attached to a pump. Additionally, this davit is compatible with the Pulley Man, which means that lifting heavy loads of up to 300 kg requires no manual effort, making operations significantly easier and more efficient.

- Robust and safe lifting davit crane
- Ready to use in 5 seconds
- Easy to transport
- Suitable to use with a manual winch or Pulley Man
- Possible to rotate 360° due to the use of ball bearings
- Zinc plated finish