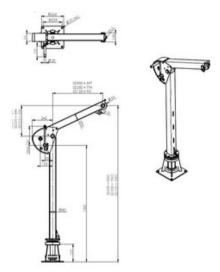

atible with the Pulley Man, which means that lifting heavy loads of up to 300 kg requires no manual effort, making operations significantly easier and more efficient.

- Robust and safe lifting davit crane
- Ready to use in 5 seconds
- Easy to transport
- Suitable to use with a manual winch or Pulley Man
- Possible to rotate 360° due to the use of ball bearings
- Zinc plated finish

## Options:

- ATEX certified zone 2 and 22 (EX)
- CE II 3G Ex IIC T4 Gc, -20°C<T amb <+70°C
- CE II 3D Ex IIIC T135°C Dc, -20°C<T amb <+70°C

Marking: According to standard

Standard: EN 13157

| Part Code    | WLL<br>ton | Rope capacity<br>m | Weight<br>(kg) |
|--------------|------------|--------------------|----------------|
| 601177001913 | 0.3        | 120                | 29             |

## Blueprint