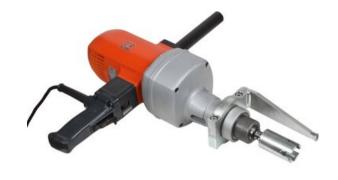

## **Electric Power Tool EM5000**

## **Product information**

The EM 5000 power tool is very effective alternatives to manual power. Moving heavy loads will go three times faster than manually operating the winch. The EM5000 power tool has an electrical motor with 230V.

- Electric drill motor 230V-50Hz
- Including zinc plated winch adapter, additional handle, drift key and suspension eyelet

Temperature range: -10°C up to +50°C

| Part Code    | Size                     | Power  | Frequency Hz | L<br>mm | H<br>mm | B<br>mm | Weight<br>(kg) |
|--------------|--------------------------|--------|--------------|---------|---------|---------|----------------|
| 509777001620 | 510(L) × 530(H) × 150(B) | 1800 W | 50           | 510     | 530     | 150     | 10             |