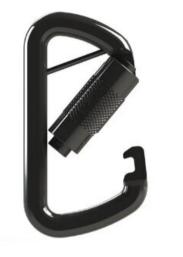

## Product information

Introducing the world's first carabiner designed specifically for lifting. Whether you're lifting, moving, tethering, setup has never been easier and quicker! Featuring an offset dual-action catch and rated up to 800kg, it's the perfect addition to your rigging setup.