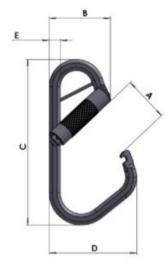

Marking: According to standard Finish: Black gloss Standard: AS 4991 Note: To be used in major axis only

Safety factor: 5:1

| Part Code  | Code    | WLL<br>ton | A<br>mm | B<br>mm | C<br>mm | D<br>mm | E<br>mm |
|------------|---------|------------|---------|---------|---------|---------|---------|
| 4298CLA801 | CLA-801 | 0.8        | 16.5    | 57      | 113     | 62      | 12.5    |
| 4298CLA802 | CLA-802 | 0.8        | 47      | 65      | 178     | 94      | 12      |

## Blueprint