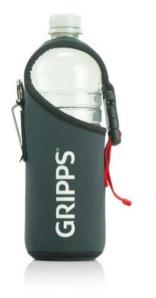

## **Product information**

Constructed from synthetic rubber for heat insulation, the GRIPPS® Waterboy boasts a top securing flap engineered to enable full functionality of spray cans within the holster, along with convenient access to water bottle pop-tops and screw tops.

Equipped with a load-rated poly D-ring, the holster ensures secure tethering against drops.

Easily attachable to any standard belt via its built-in metal clip, the GRIPPS® Waterboy offers versatile carrying options, and keeps your drinks cold.

## Features:

- Insulated synthetic rubber design that can stretch to accommodate most size bottles and cans.
- Full functionality of spray cans and screw/pop-top water bottles whilst in the holster.

| Part Code  | Max load<br>kg | Weight<br>(kg) |
|------------|----------------|----------------|
| 8297H02038 | 0.75           | 0.075          |