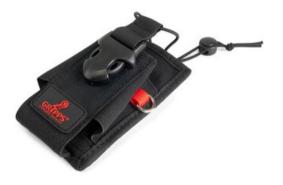

## Product information

Compatible with a wide range of two-way radios available on the market, the GRIPPS® Adjustable Radio Holster also accommodates other small electronic devices like phones and cameras.

Designed for effortless attachment to either work belts or harnesses, the GRIPPS® Adjustable Radio Holster utilises a two-way Velcro mounting sleeve for secure fastening to the user.

## Features:

- · Compatible with all standard work belts.
- Fully adjustable to be compatible with most two-way radios.
- Suitable for use with all small electronic devices such as phones and cameras.
- Easily mountable to work belts or harnesses via a two-way Velcro mounting sleeve.