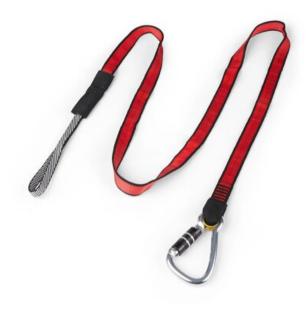

## Product information

The GRIPPS® Webbing Tether Extra Heavy-Duty Dual-Action is strong, light and dependable and is manufactured from industrial-strength polyester webbing that connects to a dual-action carabiner through a reinforced eyelet.

## Features:

- Dual-action carabiner.
- Extra heavy-duty webbing.
- Large size dual-action carabiner.
- Ideal for securing large tools and equipment at height.
- Extended reach allowing for tether anchor-point flexibility.
- Wide tail loop with additional grip-weave.