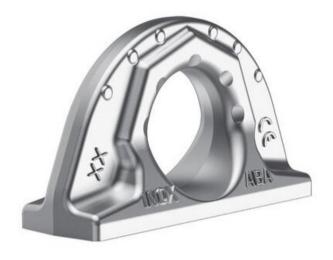

## **Product information**

Stainless Steel Lifting Point for Welding.

• Full WLL in any direction with 4:1 design factor

• Patented wear markings on the inside and on the outside

• Forged from a single piece of Duplex Steel 1.4462

Material: Duplex Steel

Marking: According to standard

Temperature range: -40°C up to 250°C

Standard: EN 1677-1

Australian Standard: AS 3776

Safety factor: 4:1

| Part Code    | WLL<br>ton | A<br>mm | B<br>mm | C<br>mm | D<br>mm | E<br>mm | F<br>mm | T<br>mm | Weight<br>(kg) |
|--------------|------------|---------|---------|---------|---------|---------|---------|---------|----------------|
| 421100081250 | 0.8        | 22      | 12      | 70      | 32      | 12      | 50      | 38      | 0.2            |
| 421100161250 | 1.6        | 30      | 16      | 100     | 35      | 16      | 57      | 41.5    | 0.45           |
| 421100271250 | 2.7        | 41      | 23      | 137     | 50      | 21      | 80      | 59      | 1.1            |