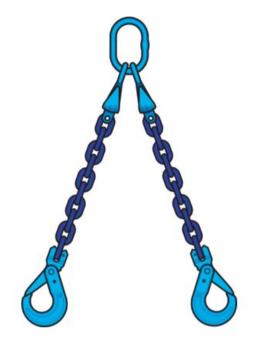

## **2-Leg Chain Slings**

## Product information

2-leg chain slings for efficient and safe operation.All slings are equipped with integrated shorting hooks and safety lifting hooks.For convenient storage and transportation, slings are supplied in reusable packaging.

Material: Alloy steel Marking: CE-marked, as per standard Note: Not to be heat-treated

Safety factor: 4:1 Grade: 10

Australian Standard: AS 3775.1

| Part Code       | Chain size<br>mm | WLL<br>ton | EWL<br>m | WLL 45-60°<br>t | Weight<br>(kg) |
|-----------------|------------------|------------|----------|-----------------|----------------|
| 240800800200030 | 8                | 3.55       | 2        | 2.5             | 10.43          |
| 240800800300030 | 8                | 3.55       | 3        | 2.5             | 12             |
| 240800800400030 | 8                | 3.55       | 4        | 2.5             | 15.87          |
| 240801000200030 | 10               | 5.6        | 2        | 4               | 16.02          |
| 240801000300030 | 10               | 5.6        | 3        | 4               | 21.8           |
| 240801000400030 | 10               | 5.6        | 4        | 4               | 24.3           |
| 240801000600030 | 10               | 5.6        | 6        | 4               | 32.58          |
| 240801300600030 | 13               | 9.5        | 6        | 6.7             | 57.89          |