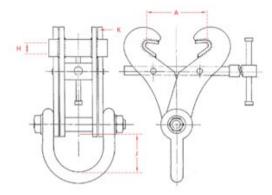

Proof load: 2 x WLL.

Finish: Yellow painted.

Note: All WLL apply to vertical lifting only.

Safety factor: 5:1

| Part Code       | Code | WLL<br>ton | Beam width | A<br>mm | H<br>mm | J<br>mm | K<br>mm | Weight<br>(kg) |
|-----------------|------|------------|------------|---------|---------|---------|---------|----------------|
| 502300201900060 | S1   | 2          | 76-190     | 76-190  | 22      | 95      | 3       | 4              |
| 502300301900060 | S2   | 3          | 76-190     | 76-190  | 22      | 95      | 6       | 5              |
| 502300301900061 | S2A  | 3          | 76-190     | 76-190  | 22      | 95      | 12.5    | 8              |
| 502300402540060 | S3   | 4          | 150-254    | 150-254 | 22      | 100     | 10      | 11             |
| 502300503050060 | S3A  | 5          | 150-305    | 150-305 | 32      | 105     | 12.5    | 15             |
| 502300604570060 | S4S  | 6          | 203-457    | 203-457 | 42      | 105     | 12.5    | 18.5           |
| 502301004570060 | S4A  | 10         | 203-457    | 203-457 | 42      | 130     | 20      | 28             |

## Blueprint