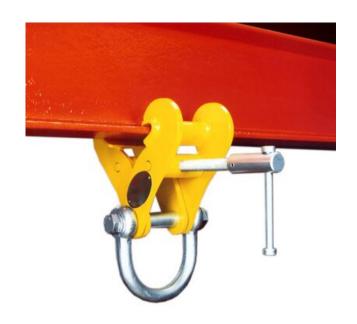

## **Superclamp Fixed Jaw Adjustable Girder Clamps**

## **Product information**

Fixed jaw adjustable girder clamps are truly versatile in application and may be used for lifting, pulling, or as an anchor point. Designed specifically to provide maximum grab width adjustment. These products are engineered for practical use where mobility is essential. The clamps are speedily applied and do not require additional tools or width adjusting components, such as spacing washers. The left and right-hand threaded adjusting bar ensures a secure grip on the beam flange. Incorporating adjusting mechanism and lifting shackle.