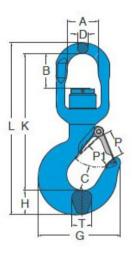

Australian Standard: AS 3776

| Part Code    | Chain size<br>mm | WLL<br>ton | Туре | A<br>mm | B<br>mm | C<br>mm | D<br>mm | G<br>mm | H<br>mm | K<br>mm | L<br>mm | P<br>mm | P1<br>mm | T<br>mm | Weight<br>(kg) |
|--------------|------------------|------------|------|---------|---------|---------|---------|---------|---------|---------|---------|---------|----------|---------|----------------|
| 420500200660 | 7-8              | 2          | СС   | 36      | 29      | 26      | 13      | 91      | 25      | 143     | 181     | 24      | 20       | 22      | 0.9            |