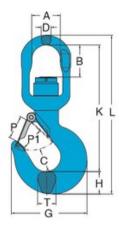

Australian Standard: AS 3776

| Part Code    | Chain size<br>mm | WLL<br>ton | Туре | A<br>mm | B<br>mm | C<br>mm | D<br>mm | G<br>mm | H<br>mm | K<br>mm | L<br>mm | P<br>mm | P1<br>mm | T<br>mm | Weight<br>(kg) |
|--------------|------------------|------------|------|---------|---------|---------|---------|---------|---------|---------|---------|---------|----------|---------|----------------|
| 420500200660 | 7-8              | 2          | СС   | 36      | 29      | 26      | 13      | 91      | 25      | 143     | 181     | 24      | 20       | 22      | 0.9            |