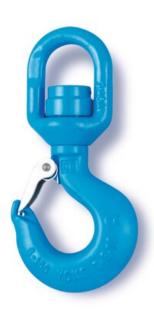

## **Alloy Swivel Bearing Hoist Hook 8-175N**

## **Product information**

Built with ball bearing and enables full swivel feature under load. At least 25% greater WLL than traditional Grade 8 products. Proof Load tested at 2.5 times the WLL with certification for each batch manufactured. Fatigue rated to 20,000 cycles at 1.5 times the WLL. Magnaflux crack detection is performed 100% on each batch.