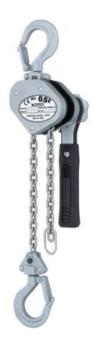

## **Product information**

The KITO LX Series is a range of small lever hoists that is suitable for operations in limited space. The lever hoist has a freewheel safeguard and the bottom hook is riveted in four places. Its solid aluminium housing enables a low weight of the hoist. The load can be lifted or lowered in 2 mm steps due to its smooth gear mechanism.