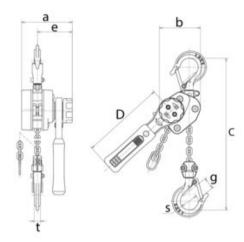

>m | Number of falls | Load chain<br>mm | Weight<br>(kg) |
|-----------------|-----------|------------|---------------------|-----------------|------------------|----------------|
| 500500030150040 | LX003S015 | 0.25       | 1.5                 | 1               | 3.2 x 9.0        | 1.7            |
| 500500030200040 | LX003S020 | 0.25       | 2                   | 1               | 3.2 x 9.0        | 1.8            |
| 500500030300040 | LX003S030 | 0.25       | 3                   | 1               | 3.2 x 9.0        | 2              |
| 500500050150040 | LX005S015 | 0.5        | 1.5                 | 1               | 4.3 x 12.0       | 2.7            |
| 500500050300040 | LX005S030 | 0.5        | 3                   | 1               | 4.3 x 12.0       | 3.3            |

## Blueprint